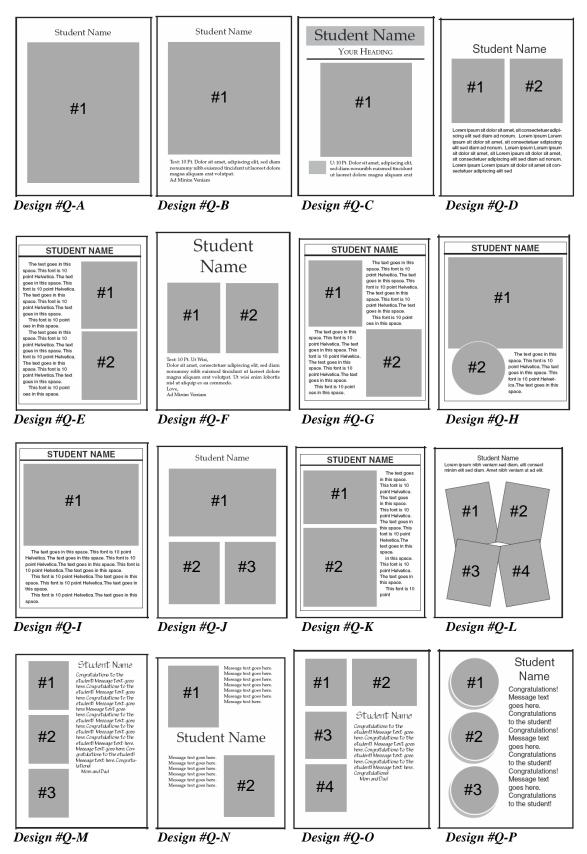

## Quarter Page Ads

Approximate dimensions: 3 <sup>3</sup>/<sub>4</sub>" wide x 5 <sup>1</sup>/<sub>4</sub>" high
Refer to the number below each design to identify which layout you wish to use for your student's ad.