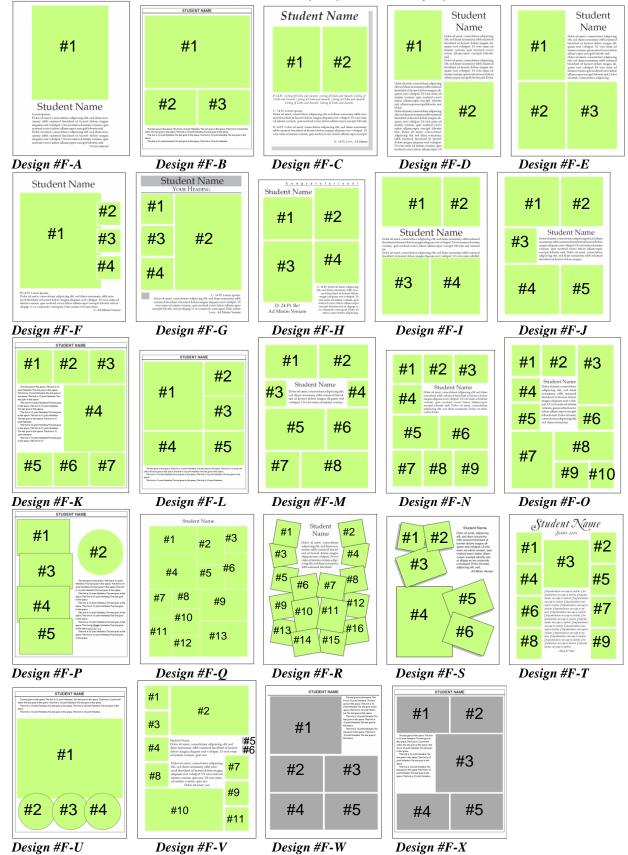

# Full Page Ads

Approximate dimensions: 8 ½" wide x 11" high
Refer to the number below each design to identify which layout you wish to use for your student's ad.

Ad Order Form
Please complete and return this advertising contract. Please include Payment, Photos and Text for your ad to... Yearbook Adviser—Tammy P. Ensley, Pisgah High School, 1 Black Bear Drive, Canton, NC 28716.