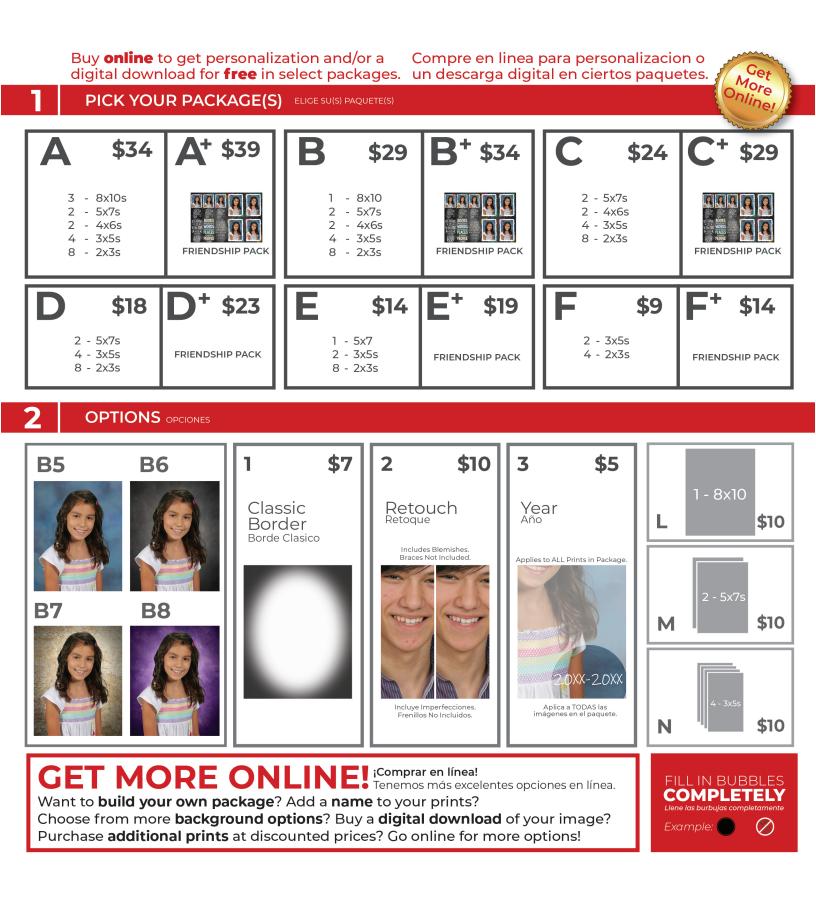

## 10/24/2022 Pisgah High School

| To pay online, go to www.strawbridge.net. Click Order Pictures and<br>enter the following code:<br>Para pagar en línea, vaya a www.strawbridge.net. Haga clic en ordenar fotos e<br>ingrese el código siguiente: |      |       |  |
|------------------------------------------------------------------------------------------------------------------------------------------------------------------------------------------------------------------|------|-------|--|
|                                                                                                                                                                                                                  | FM40 | )5985 |  |
| Enter Online Payment Code Here:<br>Ingrese el código de pago en línea aquí:                                                                                                                                      |      |       |  |